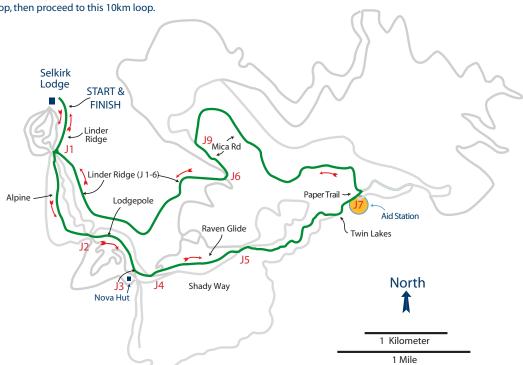

### 10km Loop

If skiing the 30km, please complete the 20km loop, then proceed to this 10km loop. If skiing the 50km, please complete 2 rounds of the 20km loop, then proceed to this 10km loop.

# Trail Order Linder Ridge to J1 Alpine Lodgepole Junction 4 Ravens Glide Twin Lakes Mica Road Linder Ridge to finish at Selkirk Lodge