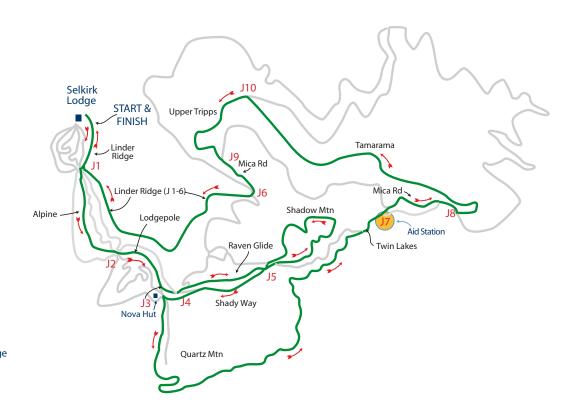

## 20km Loop

If skiing the 30k: when you have finished the 20k and arrived at J1 on Linder Ridge from J4, head up Alpine to complete the 10k loop.

If skiing the 50k: when you have finished the first loop of the 20k and arrived at J1 on Linder Ridge from J4, head up Alpine to complete a second loop of the 20k before completing the 10k loop.

#### **Trail Order**

Linder Ridge to J1
Alpine
Lodge Pole to J4
Raven Glide
Shadow Mountain
Shady Way
Nova Hut
Quartz Mountain
Twin Lakes
Mica to J8
Tamarama
Upper Tripps to J9
Mica to J6
Linder to J1
Linder to finish line below Selkirk Lodge